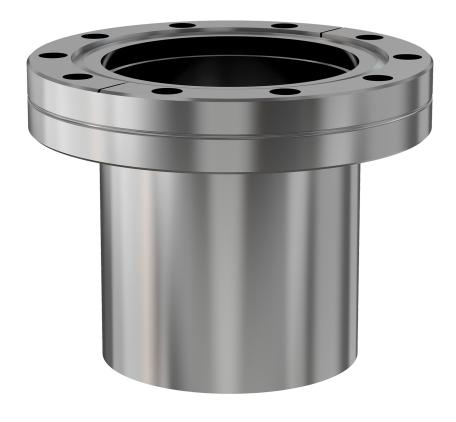

# **CF half nipple** 8" **OD CF half nipple**, extended port

Part number: 1N-600V

### 8" OD CF half nipple, extended port

- The CF flange system is ideal for UHV system construction
- Rotatable flanges make component alignment easy
- Most popular sizes and types listed
- Contact us at 800-824-4166 if you can't find exactly what you need

#### 1N-600V

| Parameters        | Specifications                                                                             |
|-------------------|--------------------------------------------------------------------------------------------|
| Flange 1          | DN 160 CF (8" OD)                                                                          |
| Туре              | Half Nipple                                                                                |
| Flange 2          | 6" OD Tube                                                                                 |
| Material          | 304 stainless                                                                              |
| Tube OD           | 6"                                                                                         |
| Length            | 6.56"                                                                                      |
| Vacuum Range      | FKM: 1 · 10 <sup>-8</sup> mbar to 1 bar<br>Metal seal: 1 · 10 <sup>-13</sup> mbar to 1 bar |
| Temperature Range | FKM: -20 °C to 180 °C<br>Metal seal: -200 °C to 450 °C                                     |
| Weight            | 8.2 lbs                                                                                    |