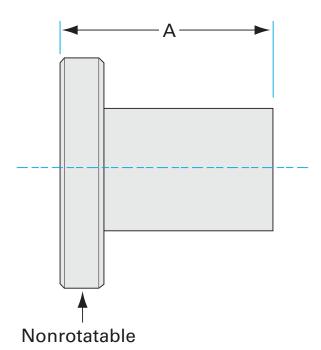

# Dimensions (in inches)

#### 1N-600V

| Parameters        | Specifications                                                                             |
|-------------------|--------------------------------------------------------------------------------------------|
| Flange 1          | DN 160 CF (8" OD)                                                                          |
| Туре              | Half Nipple                                                                                |
| Flange 2          | 6" OD Tube                                                                                 |
| Material          | 304 stainless                                                                              |
| Tube OD           | 6"                                                                                         |
| Length            | 6.56"                                                                                      |
| Vacuum Range      | FKM: 1 · 10 <sup>-8</sup> mbar to 1 bar<br>Metal seal: 1 · 10 <sup>-13</sup> mbar to 1 bar |
| Temperature Range | FKM: -20 °C to 180 °C<br>Metal seal: -200 °C to 450 °C                                     |
| Weight            | 8.2 lbs                                                                                    |